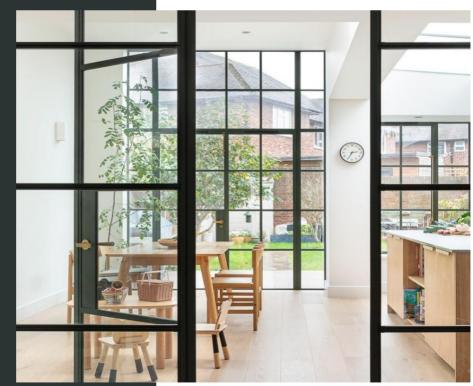

W20 A-Rated Slimline Steel Windows & Doors

## W20 A-Rated Slimline Steel Windows & Doors

- Industry leading A-Rated Thermal Performance
- Multipoint Locking enhanced security
- 100% Proudly Made In Britain.
  Come and visit our West Sussex showroom and factory.
- The sustainable choice; steel is 99% recycled content and 100% recyclable
- Safety toughened glass throughout
- The slimmest sightlines available, letting the light shine through
- The highest quality, handmade solid brass ironmongery, made in Britain. Available in a range of finishes.
- The most advanced manufacturing facility in the industry that enables us to produce the highest quality available.

## W20 Slimline Steel Windows & Doors

- Our products are welded using a TIG process. This process is much stronger and less visible than methods used by our competitors.
- Fabco do not use subcontractors for site work, all our installation teams are fully employed by the company
- Highly skilled hand-applied silicone glazing as standard for a traditional authentic finish.
- Fabco has one of the highest credit ratings in the construction industry. We recommend any customer to credit check any potential supplier.
- Our family run company has grown from a background of specialist restoration and preservation of windows and metalwork on many of the finest ecclesiastical and historic buildings.

## W20 Slimline Steel Windows & Doors