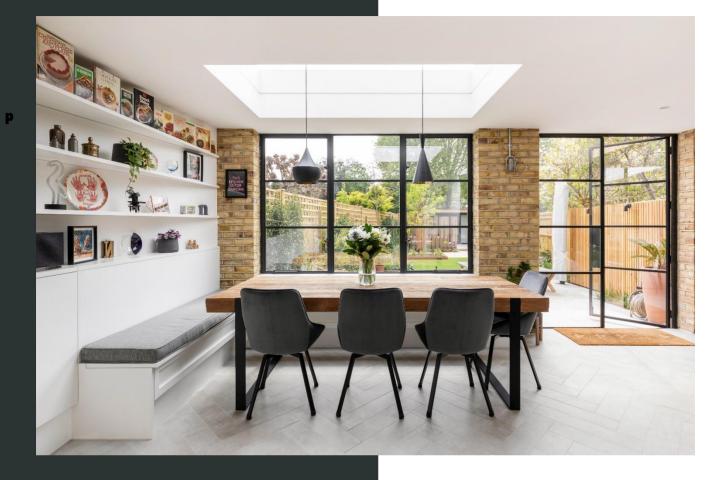

W20 A-Rated Slimline Steel Windows & Doors

## W20 A-Rated Slimline Steel Windows & Doors

- Industry leading A-Rated Thermal Performance
- Multipoint Locking enhanced security
- 100% Proudly Made In Britain.
  Come and visit our West Sussex showroom and factory.
- The sustainable choice; steel is 99% recycled content and 100% recyclable
- Safety toughened glass throughout
- The slimmest sightlines available, letting the light shine through
- The highest quality, handmade solid brass ironmongery, made in Britain. Available in a range of finishes.
- The most advanced manufacturing facility in the industry that enables us to produce the highest quality available.