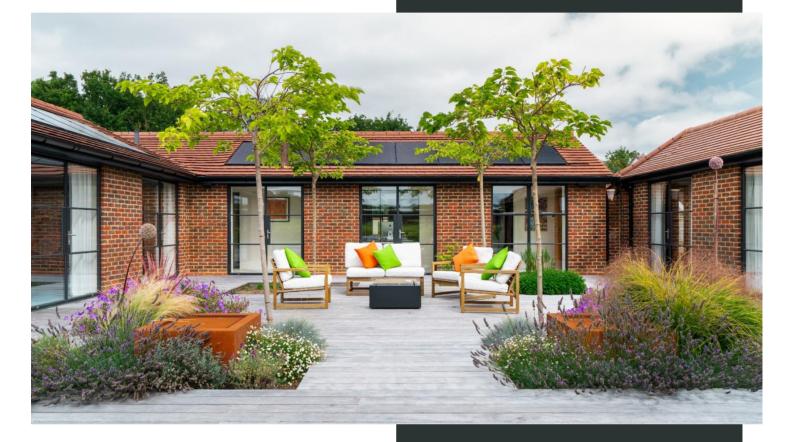

W20 A-Rated Slimline Steel Windows & Doors

## W20 A-Rated Slimline Steel Windows & Doors

- Industry leading A-Rated Thermal Performance
- Multipoint Locking enhanced security
- 100% Proudly Made In Britain.
  Come and visit our West Sussex showroom and factory.
- The sustainable choice; steel is 99% recycled content and 100% recyclable
- Safety toughened glass throughout
- The slimmest sightlines available, letting the light shine through
- The highest quality, handmade solid brass ironmongery, made in Britain. Available in a range of finishes.
- The most advanced manufacturing facility in the industry that enables us to produce the highest quality available.