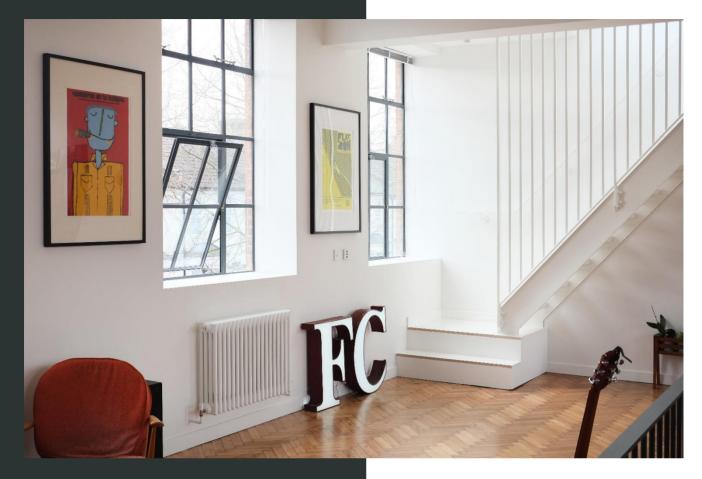

- Our products are welded using a TIG process. This process is much stronger and less visible than methods used by our competitors.
- Fabco do not use subcontractors for site work, all our installation teams are fully employed by the company
- Highly skilled hand-applied silicone glazing as standard for a traditional authentic finish.
- Fabco has one of the highest credit ratings in the construction industry. We recommend any customer to credit check any potential supplier.
- Our family run company has grown from a background of specialist restoration and preservation of windows and metalwork on many of the finest ecclesiastical and historic buildings.