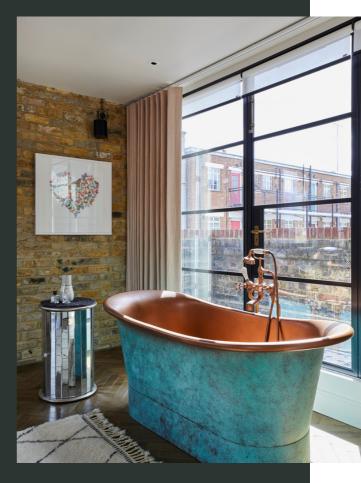

- Slimmest framed doors with narrow sightlines around the frame with welded steel glazing bars
- Industry leading B-rated thermal performance with Krypton-gas filled double-glazed units
- Safety glass included as standard
- Wet glazed with colour-matched silicone for authentic look and to support thermal performance
- Option to have aluminium bead instead of silicone without affecting performance
- Galvanised and powder-coated to protect from corrosion
- Choice of locking options from 5-lever to multilock
- First company to achieve PAS24 enhanced security in slimline steel doors
- Made to exacting standards using the latest manufacturing techniques
- Highest quality Frank Allart architectural ironmongery with a choice of designs and finishes
- Designed & manufactured in UK
- We never use subcontractors, you will always deal with Fabco employees