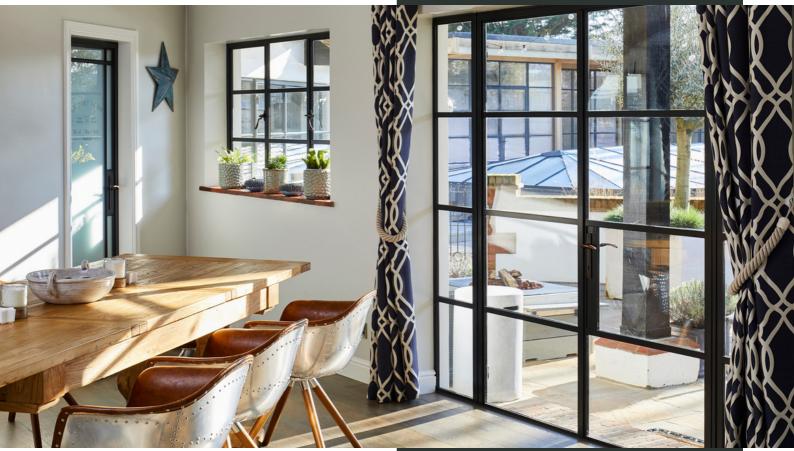

- Slimmest framed doors with narrow sightlines around the frame with welded steel glazing bars
- Industry leading B-rated thermal performance with Krypton-gas filled double-glazed units
- Safety glass included as standard
- Wet glazed with colour-matched silicone for authentic look and to support thermal performance
- Option to have aluminium bead instead of silicone without affecting performance
- Galvanised and powder-coated to protect from corrosion
- Choice of locking options from 5-lever to multilock
- First company to achieve PAS24 enhanced security in slimline steel doors
- Made to exacting standards using the latest manufacturing techniques
- Highest quality Frank Allart architectural ironmongery with a choice of designs and finishes
- Designed & manufactured in UK
- We never use subcontractors, you will always deal with Fabco employees