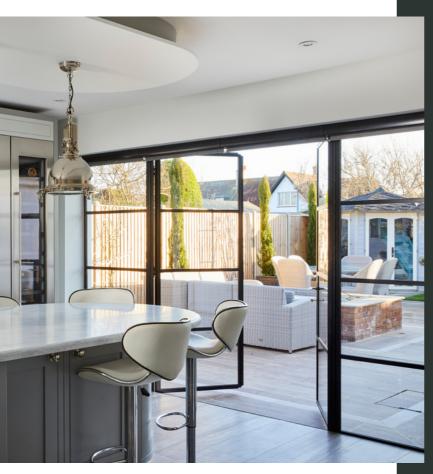

- Slimmest framed doors with narrow sightlines around the frame with welded steel glazing bars
- Industry leading B-rated thermal performance with Krypton-gas filled double-glazed units
- Safety glass included as standard
- Wet glazed with colour-matched silicone for authentic look and to support thermal performance
- Option to have aluminium bead instead of silicone without affecting performance
- Galvanised and powder-coated to protect from corrosion
- Choice of locking options from 5-lever to multilock
- First company to achieve PAS24 enhanced security in slimline steel doors
- Made to exacting standards using the latest manufacturing techniques
- Highest quality Frank Allart architectural ironmongery with a choice of designs and finishes
- Designed & manufactured in UK
- We never use subcontractors, you will always deal with Fabco employees