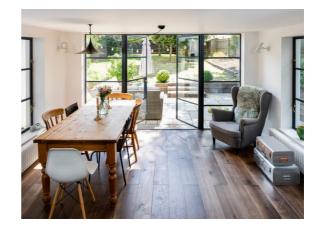

- Slimmest framed doors with narrow sightlines around the frame with welded steel glazing bars
- Industry leading B-rated thermal performance with Krypton-gas filled double-glazed units
- Safety glass included as standard
- Wet glazed with colour-matched silicone for authentic look and to support thermal performance
- Option to have aluminium bead instead of silicone without affecting performance
- Galvanised and powder-coated to protect from corrosion
- Choice of locking options from 5-lever to multilock
- First company to achieve PAS24 enhanced security in slimline steel doors
- Made to exacting standards using the latest manufacturing techniques
- Highest quality Frank Allart architectural ironmongery with a choice of designs and finishes
- Designed & manufactured in UK
- We never use subcontractors, you will always deal with Fabco employees