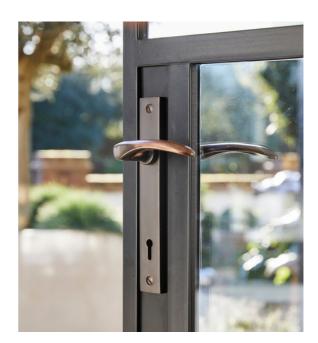

- Slimmest framed doors with narrow sightlines around the frame with welded steel glazing bars
- Industry leading B-rated thermal performance with Krypton-gas filled double-glazed units
- Safety glass included as standard
- Wet glazed with colour-matched silicone for authentic look and to support thermal performance
- Option to have aluminium bead instead of silicone without affecting performance
- Galvanised and powder-coated to protect from corrosion
- Choice of locking options from 5-lever to multilock
- First company to achieve PAS24 enhanced security in slimline steel doors
- Made to exacting standards using the latest manufacturing techniques
- Highest quality Frank Allart architectural ironmongery with a choice of designs and finishes
- Designed & manufactured in UK
- We never use subcontractors, you will always deal with Fabco employees