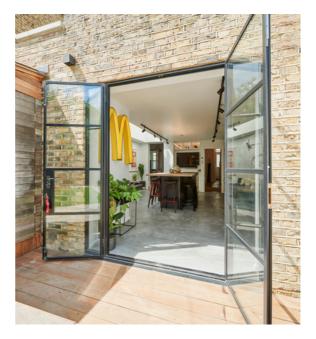

- Slimmest framed doors with narrow sightlines around the frame with welded steel glazing bars
- Industry leading B-rated thermal performance with Krypton-gas filled double-glazed units
- Safety glass included as standard
- Wet glazed with colour-matched silicone for authentic look and to support thermal performance
- Option to have aluminium bead instead of silicone without affecting performance
- Galvanised and powder-coated to protect from corrosion
- Choice of locking options from 5-lever to multilock
- First company to achieve PAS24 enhanced security in slimline steel doors
- Made to exacting standards using the latest manufacturing techniques
- Highest quality Frank Allart architectural ironmongery with a choice of designs and finishes
- Designed & manufactured in UK
- We never use subcontractors, you will always deal with Fabco employees