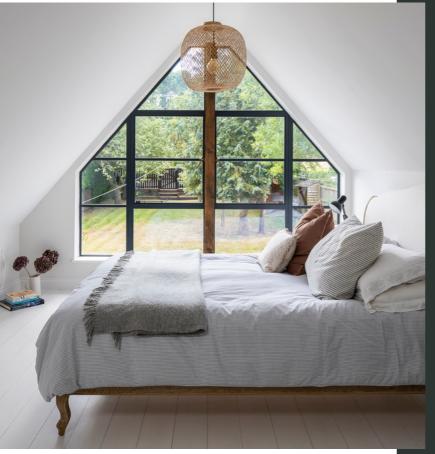

## **Windows**

- Slimmest framed windows with narrow sightlines around the frame with welded steel glazing bars.
- Industry leading B-rated thermal performance with Krypton-gas filled double-glazed units
- Safety glass included as standard
- Wet glazed with colour-matched silicone for authentic look and to support thermal performance
- Option to have aluminium bead instead of silicone without affecting performance
- Choice of styles: side hung, top hung or a mixture of both!
- Galvanised and powder-coated in a RAL of your choice to protect from corrosion
- Traditional locking system
- Made to exacting standards using the latest manufacturing techniques
- Highest quality Frank Allart architectural ironmongery with a choice of designs and finishes
- Designed & manufactured in UK
- We never use subcontractors, you will always deal with Fabco employees