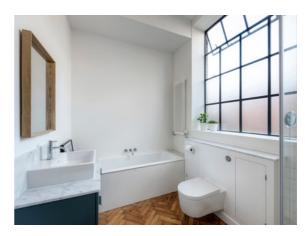

## **Windows**

- Slimmest framed windows with narrow sightlines around the frame with welded steel glazing bars.
- Industry leading B-rated thermal performance with Krypton-gas filled double-glazed units
- Safety glass included as standard
- Wet glazed with colour-matched silicone for authentic look and to support thermal performance
- Option to have aluminium bead instead of silicone without affecting performance
- Choice of styles: side hung, top hung or a mixture of both!
- Galvanised and powder-coated in a RAL of your choice to protect from corrosion
- Traditional locking system
- Made to exacting standards using the latest manufacturing techniques
- Highest quality Frank Allart architectural ironmongery with a choice of designs and finishes
- Designed & manufactured in UK
- We never use subcontractors, you will always deal with Fabco employees