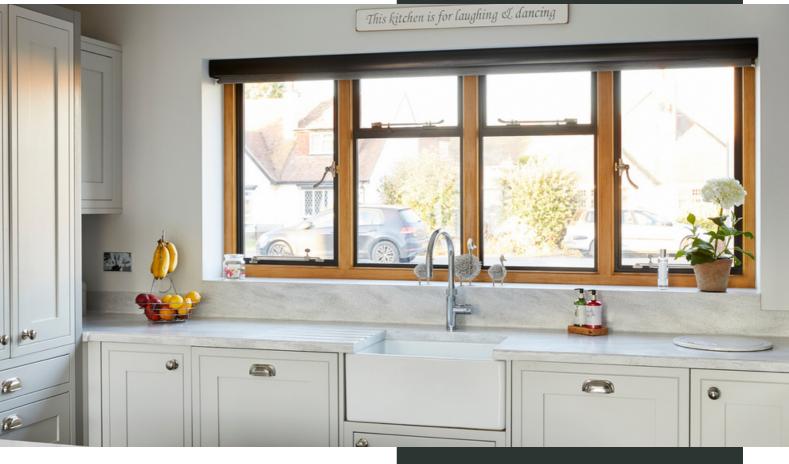

## **Windows**

- Slimmest framed windows with narrow sightlines around the frame with welded steel glazing bars.
- Industry leading B-rated thermal performance with Krypton-gas filled double-glazed units
- Safety glass included as standard
- Wet glazed with colour-matched silicone for authentic look and to support thermal performance
- Option to have aluminium bead instead of silicone without affecting performance
- Choice of styles: side hung, top hung or a mixture of both!
- Galvanised and powder-coated in a RAL of your choice to protect from corrosion
- Traditional locking system
- Made to exacting standards using the latest manufacturing techniques
- Highest quality Frank Allart architectural ironmongery with a choice of designs and finishes
- Designed & manufactured in UK
- We never use subcontractors, you will always deal with Fabco employees