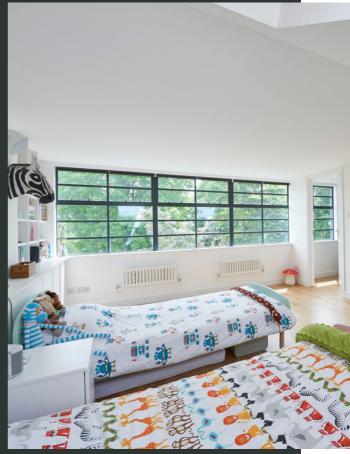

## **Windows**

- Slimmest framed windows with narrow sightlines around the frame with welded steel glazing bars.
- Industry leading B-rated thermal performance with Krypton-gas filled double-glazed units
- Safety glass included as standard
- Wet glazed with colour-matched silicone for authentic look and to support thermal performance
- Option to have aluminium bead instead of silicone without affecting performance
- Choice of styles: side hung, top hung or a mixture of both!
- Galvanised and powder-coated in a RAL of your choice to protect from corrosion
- Traditional locking system
- Made to exacting standards using the latest manufacturing techniques
- Highest quality Frank Allart architectural ironmongery with a choice of designs and finishes
- Designed & manufactured in UK
- We never use subcontractors, you will always deal with Fabco employees