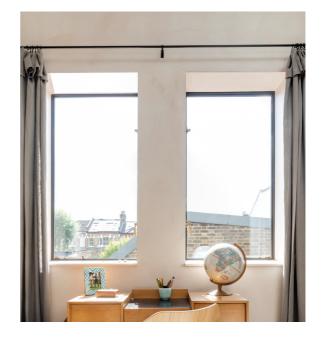

## **Windows**

- Slimmest framed windows with narrow sightlines around the frame with welded steel glazing bars.
- Industry leading B-rated thermal performance with Krypton-gas filled double-glazed units
- Safety glass included as standard
- Wet glazed with colour-matched silicone for authentic look and to support thermal performance
- Option to have aluminium bead instead of silicone without affecting performance
- Choice of styles: side hung, top hung or a mixture of both!
- Galvanised and powder-coated in a RAL of your choice to protect from corrosion
- Traditional locking system
- Made to exacting standards using the latest manufacturing techniques
- Highest quality Frank Allart architectural ironmongery with a choice of designs and finishes
- Designed & manufactured in UK
- We never use subcontractors, you will always deal with Fabco employees