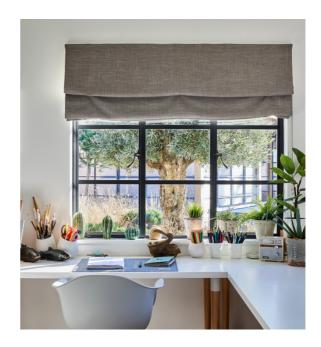

## **Windows**

- Slimmest framed windows with narrow sightlines around the frame with welded steel glazing bars.
- Industry leading B-rated thermal performance with Krypton-gas filled double-glazed units
- Safety glass included as standard
- Wet glazed with colour-matched silicone for authentic look and to support thermal performance
- Option to have aluminium bead instead of silicone without affecting performance
- Choice of styles: side hung, top hung or a mixture of both!
- Galvanised and powder-coated in a RAL of your choice to protect from corrosion
- Traditional locking system
- Made to exacting standards using the latest manufacturing techniques
- Highest quality Frank Allart architectural ironmongery with a choice of designs and finishes
- Designed & manufactured in UK
- We never use subcontractors, you will always deal with Fabco employees