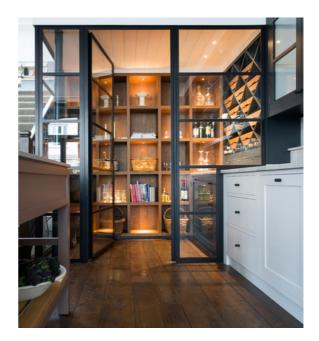

- 6mm toughened glass used as standard with welded steel glazing bars
- Wet glazed with colour-matched silicone for authentic look
- Optional aluminium bead for more contemporary finish
- Galvanised and powder-coated
- Options for hinged or sliding doors
- Choice of locking options from latch-only to 5-lever
- Made to exacting standards using the latest manufacturing techniques
- Highest quality Frank Allart architectural ironmongery with a choice of designs and finishes
- Designed & manufactured in UK
- We never use subcontractors, you will always deal with Fabco employees