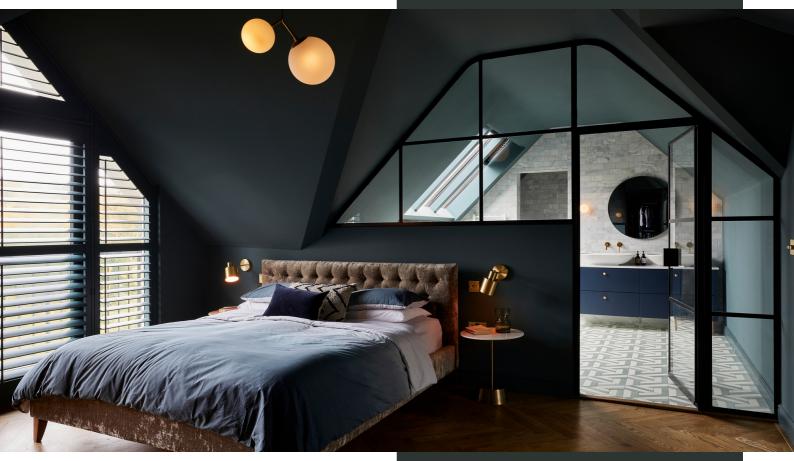

- 6mm toughened glass used as standard with welded steel glazing bars
- Wet glazed with colour-matched silicone for authentic look
- Optional aluminium bead for more contemporary finish
- Galvanised and powder-coated
- Options for hinged or sliding doors
- Choice of locking options from latch-only to 5-lever
- Made to exacting standards using the latest manufacturing techniques
- Highest quality Frank Allart architectural ironmongery with a choice of designs and finishes
- Designed & manufactured in UK
- We never use subcontractors, you will always deal with Fabco employees