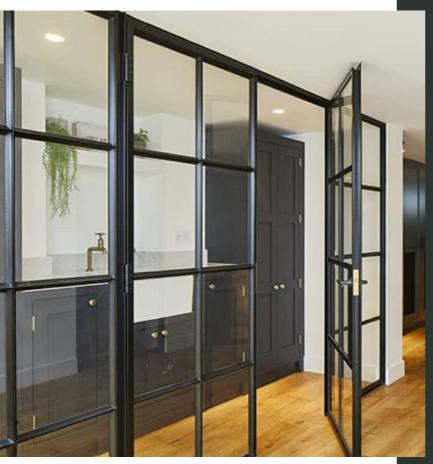

- 6mm toughened glass used as standard with welded steel glazing bars
- Wet glazed with colour-matched silicone for authentic look
- Optional aluminium bead for more contemporary finish
- Galvanised and powder-coated
- Options for hinged or sliding doors
- Choice of locking options from latch-only to 5-lever
- Made to exacting standards using the latest manufacturing techniques
- Highest quality Frank Allart architectural ironmongery with a choice of designs and finishes
- Designed & manufactured in UK
- We never use subcontractors, you will always deal with Fabco employees