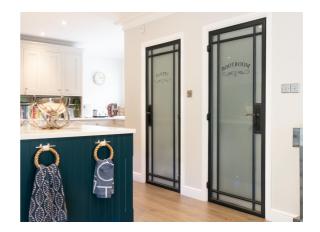

- 6mm toughened glass used as standard with welded steel glazing bars
- Wet glazed with colour-matched silicone for authentic look
- Optional aluminium bead for more contemporary finish
- Galvanised and powder-coated
- Options for hinged or sliding doors
- Choice of locking options from latch-only to 5-lever
- Made to exacting standards using the latest manufacturing techniques
- Highest quality Frank Allart architectural ironmongery with a choice of designs and finishes
- Designed & manufactured in UK
- We never use subcontractors, you will always deal with Fabco employees