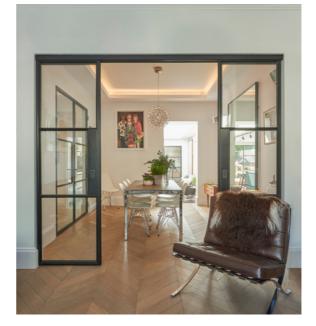

- 6mm toughened glass used as standard with welded steel glazing bars
- Wet glazed with colour-matched silicone for authentic look
- Optional aluminium bead for more contemporary finish
- Galvanised and powder-coated
- Options for hinged or sliding doors
- Choice of locking options from latch-only to 5-lever
- Made to exacting standards using the latest manufacturing techniques
- Highest quality Frank Allart architectural ironmongery with a choice of designs and finishes
- Designed & manufactured in UK
- We never use subcontractors, you will always deal with Fabco employees