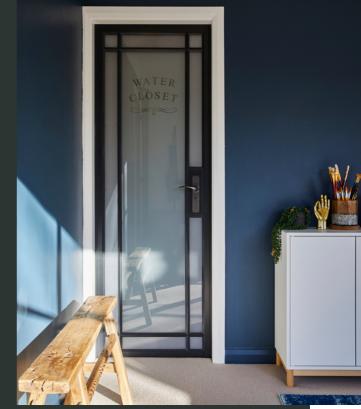

- 6mm toughened glass used as standard with welded steel glazing bars
- Wet glazed with colour-matched silicone for authentic look
- Optional aluminium bead for more contemporary finish
- Galvanised and powder-coated
- Options for hinged or sliding doors
- Choice of locking options from latch-only to 5-lever
- Made to exacting standards using the latest manufacturing techniques
- Highest quality Frank Allart architectural ironmongery with a choice of designs and finishes
- Designed & manufactured in UK
- We never use subcontractors, you will always deal with Fabco employees